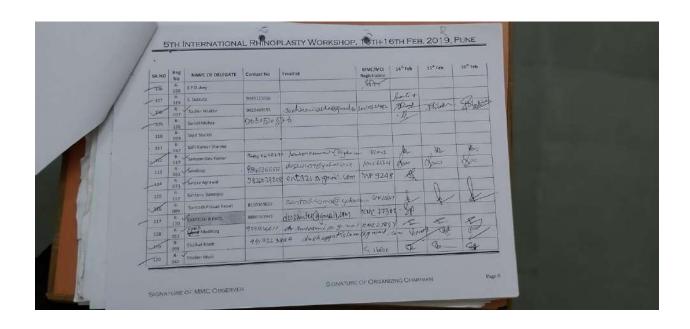

# MIMER Medical College & Dr BSTR Hospital

Talegaon Dabhade, Pune

**DEPARTMENT OF CLINICAL RESEARCH & INCUBATION CENTER** 

WORKSHOP

CONDUCT OF JOURNAL CLUB: A RESEARCH CRITIQUE

| Presented to |  |
|--------------|--|
|--------------|--|