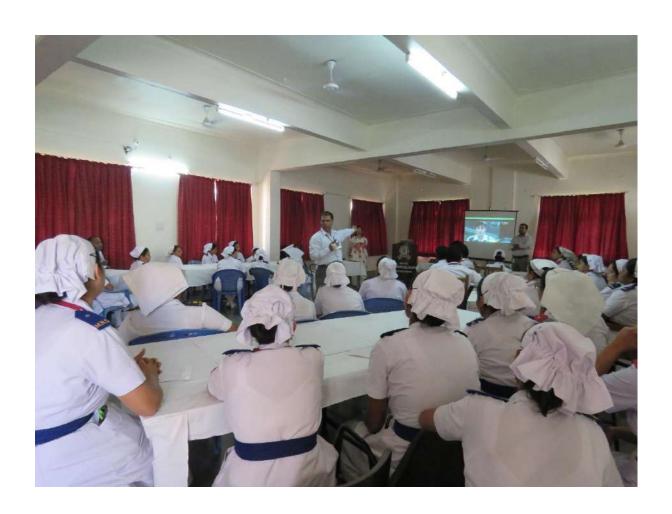

### **ACTIVITY REPORT**

| 1.  | Name of the activity                                                                                          | Workshop- Conduct of Journal Club                                                                                                                                                                                                                                                                                                                                                                                                                                                                                                                                                                                                                                                                                                                                                                                                                                                                      |
|-----|---------------------------------------------------------------------------------------------------------------|--------------------------------------------------------------------------------------------------------------------------------------------------------------------------------------------------------------------------------------------------------------------------------------------------------------------------------------------------------------------------------------------------------------------------------------------------------------------------------------------------------------------------------------------------------------------------------------------------------------------------------------------------------------------------------------------------------------------------------------------------------------------------------------------------------------------------------------------------------------------------------------------------------|
| 2.  | Organizing department/s                                                                                       | Department of Clinical Research& Incubation Center                                                                                                                                                                                                                                                                                                                                                                                                                                                                                                                                                                                                                                                                                                                                                                                                                                                     |
| 3.  | Name of the Head of department/<br>Event in-charge                                                            | Dr Janice Jaison Dr Darpan Maheshgauri                                                                                                                                                                                                                                                                                                                                                                                                                                                                                                                                                                                                                                                                                                                                                                                                                                                                 |
| 4.  | Date & Time                                                                                                   | 18 <sup>th</sup> Aug 2021, 2.15 to 3.45 pm                                                                                                                                                                                                                                                                                                                                                                                                                                                                                                                                                                                                                                                                                                                                                                                                                                                             |
| 5.  | Venue / Place                                                                                                 | Sushrut Hall, MIMER Medical College                                                                                                                                                                                                                                                                                                                                                                                                                                                                                                                                                                                                                                                                                                                                                                                                                                                                    |
| 6.  | E mail / Circular / Notification about the event (mentioning Date, time, venue, guest, speaker, faculty etc.) | Attached                                                                                                                                                                                                                                                                                                                                                                                                                                                                                                                                                                                                                                                                                                                                                                                                                                                                                               |
| 7.  | Pamphlet (if any)                                                                                             | Attached                                                                                                                                                                                                                                                                                                                                                                                                                                                                                                                                                                                                                                                                                                                                                                                                                                                                                               |
| 8.  | Total number of participants/beneficiaries                                                                    | 80                                                                                                                                                                                                                                                                                                                                                                                                                                                                                                                                                                                                                                                                                                                                                                                                                                                                                                     |
| 9.  | Attendance (if applicable)                                                                                    | Attached                                                                                                                                                                                                                                                                                                                                                                                                                                                                                                                                                                                                                                                                                                                                                                                                                                                                                               |
| 10. | Faculty / Medical team                                                                                        | Dr Digant Gupta                                                                                                                                                                                                                                                                                                                                                                                                                                                                                                                                                                                                                                                                                                                                                                                                                                                                                        |
| 11. | Coloured geo-tagged photos (2 to 4)                                                                           | Attached / Not attached                                                                                                                                                                                                                                                                                                                                                                                                                                                                                                                                                                                                                                                                                                                                                                                                                                                                                |
| 12. | Brief summary of the event in around 100 words (purpose, conduct, feedback, impact, suggestions)              | Objective of the activity:  An enrichment activity that aims to train the faculty and PG students on the basic elements of critically reviewing a research paper and on the effective conduct of Journal club. The faculty for this event is Dr Digant Gupta.  Outcome of the activity:  A Pre- workshop exercise was given to the participants. The Journal article given to the participants was critically reviewed and discussed by all. It was an interactive session with active participation of the faculty members and the PG students. It was decided that the template prepared and used to evaluate a research article be circulated among all the departments. This template needs to be displayed in the Seminar room/Library and for all journal club activities to be used so as to ensure that all points related to the Critical review of a research paper are evaluated in detail. |