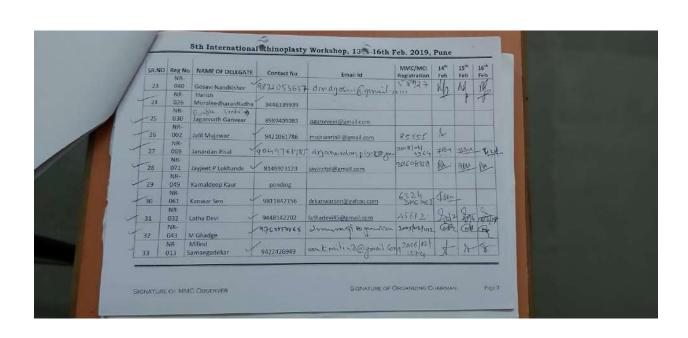

### **Detailed Programme report for workshops for Teaching Staff**

| Sr | Particulars                                         | Year    | Page No   |
|----|-----------------------------------------------------|---------|-----------|
| No |                                                     | 2020.21 | 02 15     |
| 1  | Workshop: Conduct of Journal Club                   | 2020-21 | 03 – 17   |
| 2  | Webinar: Haemorrhoids Masterclass                   | 2020-21 | 18 - 51   |
| 3  | CME: Mucormycosis                                   | 2020-21 | 52 – 72   |
| 4  | PSSCON 2021                                         | 2020-21 | 73 – 84   |
| 5  | Workshop: 6th International Rhinoplasty Workshop    | 2020-21 | 85 – 89   |
| 6  | CME: Lifestyle & Diabetes: Are you aware            | 2020-21 | 90 – 126  |
| 7  | RTPCR Lab Training                                  | 2020-21 | 127 – 138 |
| 8  | RTPCR VRDL Training                                 | 2020-21 | 139 – 146 |
| 9  | PG Orientation Programme Module 3                   | 2020-21 | 147 – 153 |
| 10 | Workshop: Orientation to Post graduate Course (JR1) | 2020-21 | 154 – 164 |
| 11 | Course: ISSH Basic Hand Surgery Course 2020         | 2019-20 | 165 – 173 |
| 12 | Basic Cadaveric Hand Workshop                       | 2019-20 | 174 - 179 |
| 13 | Eighth Annual Research Society Conference           | 2019-20 | 180 – 190 |
| 14 | Workshop: Live Endoscopy Surgical Skills            | 2019-20 | 191- 200  |
|    | Enhancement                                         |         | 201 210   |
| 15 | Bee Lean Workshop                                   | 2019-20 | 201 – 210 |
| 16 | CME: Suturing, knotting, Staplers                   | 2018-19 | 211 – 219 |
| 17 | Fifth Annual Research Society Conference            | 2018-19 | 220 - 237 |
| 18 | Spine Cadaveric Handson Workshop                    | 2018-19 | 238 – 242 |
| 19 | Seventh Annual Research Society Conference          | 2018-19 | 243 - 261 |
| 20 | CME: Respiratory updates                            | 2017-18 | 262 - 267 |
| 21 | Workshop: Respiration                               | 2017-18 | 268 - 287 |
| 22 | Workshop: Orientation to Trauma Life Support        | 2017-18 | 288 - 296 |
| 23 | CME: Suturing, knotting, Staplers                   | 2017-18 | 297 - 302 |
| 24 | CME: Antibiotic Stewardship                         | 2017-18 | 303 - 308 |
| 25 | Sixth Annual Research Society Conference            | 2017-18 | 309 - 347 |
| 26 | Workshop: BLS Workshop on Simulator for faculties   | 2017-18 | 348 - 350 |
| 27 | Fourth International Rhinoplasty Workshop           | 2016-17 | 351 - 359 |
| 28 | Fifth Annual Research Society Conference            | 2016-17 | 360 - 398 |
| 29 | Workshop: BLS Workshop on Simulator for             | 2016-17 | 399 - 401 |
|    | faculties                                           |         |           |