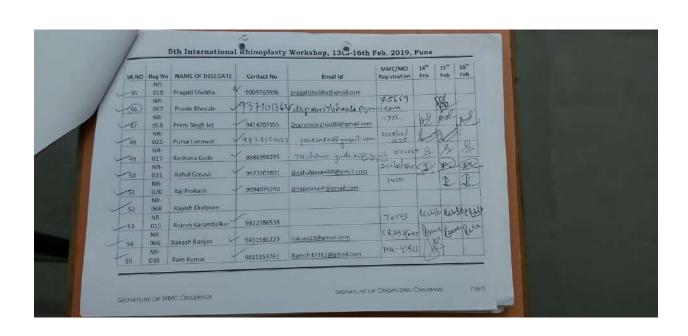

### **Detailed Programme report for workshops for Teaching Staff**

| Sr | Particulars                                         | Year    | Page No   |
|----|-----------------------------------------------------|---------|-----------|
| No |                                                     | 2020.21 | 02 15     |
| 1  | Workshop: Conduct of Journal Club                   | 2020-21 | 03 – 17   |
| 2  | Webinar: Haemorrhoids Masterclass                   | 2020-21 | 18 - 51   |
| 3  | CME: Mucormycosis                                   | 2020-21 | 52 – 72   |
| 4  | PSSCON 2021                                         | 2020-21 | 73 – 84   |
| 5  | Workshop: 6th International Rhinoplasty Workshop    | 2020-21 | 85 – 89   |
| 6  | CME: Lifestyle & Diabetes: Are you aware            | 2020-21 | 90 – 126  |
| 7  | RTPCR Lab Training                                  | 2020-21 | 127 – 138 |
| 8  | RTPCR VRDL Training                                 | 2020-21 | 139 – 146 |
| 9  | PG Orientation Programme Module 3                   | 2020-21 | 147 – 153 |
| 10 | Workshop: Orientation to Post graduate Course (JR1) | 2020-21 | 154 – 164 |
| 11 | Course: ISSH Basic Hand Surgery Course 2020         | 2019-20 | 165 – 173 |
| 12 | Basic Cadaveric Hand Workshop                       | 2019-20 | 174 - 179 |
| 13 | Eighth Annual Research Society Conference           | 2019-20 | 180 – 190 |
| 14 | Workshop: Live Endoscopy Surgical Skills            | 2019-20 | 191- 200  |
|    | Enhancement                                         |         | 201 210   |
| 15 | Bee Lean Workshop                                   | 2019-20 | 201 – 210 |
| 16 | CME: Suturing, knotting, Staplers                   | 2018-19 | 211 – 219 |
| 17 | Fifth Annual Research Society Conference            | 2018-19 | 220 - 237 |
| 18 | Spine Cadaveric Handson Workshop                    | 2018-19 | 238 – 242 |
| 19 | Seventh Annual Research Society Conference          | 2018-19 | 243 - 261 |
| 20 | CME: Respiratory updates                            | 2017-18 | 262 - 267 |
| 21 | Workshop: Respiration                               | 2017-18 | 268 - 287 |
| 22 | Workshop: Orientation to Trauma Life Support        | 2017-18 | 288 - 296 |
| 23 | CME: Suturing, knotting, Staplers                   | 2017-18 | 297 - 302 |
| 24 | CME: Antibiotic Stewardship                         | 2017-18 | 303 - 308 |
| 25 | Sixth Annual Research Society Conference            | 2017-18 | 309 - 347 |
| 26 | Workshop: BLS Workshop on Simulator for faculties   | 2017-18 | 348 - 350 |
| 27 | Fourth International Rhinoplasty Workshop           | 2016-17 | 351 - 359 |
| 28 | Fifth Annual Research Society Conference            | 2016-17 | 360 - 398 |
| 29 | Workshop: BLS Workshop on Simulator for             | 2016-17 | 399 - 401 |
|    | faculties                                           |         |           |