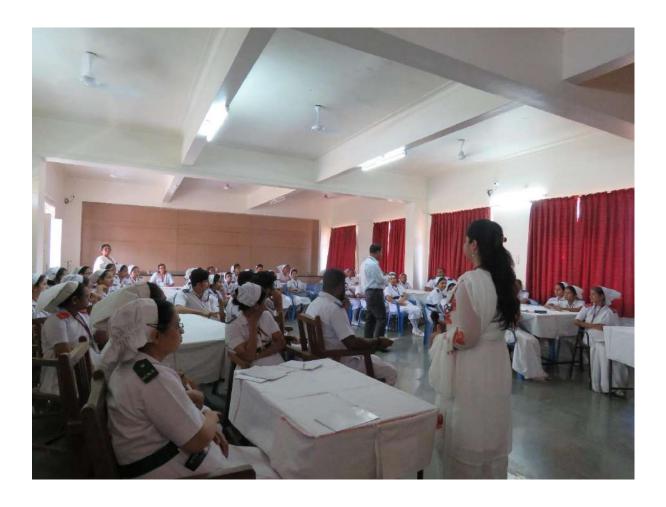

### **ACTIVITY REPORT**

| 1.  | Name of the activity                                                                                          | Workshop- Conduct of Journal Club                                                                                                                                                                                                                                                                                                                                                                                                                                                                                                                                                                                                                                                                                                                                                                                                                                                                      |
|-----|---------------------------------------------------------------------------------------------------------------|--------------------------------------------------------------------------------------------------------------------------------------------------------------------------------------------------------------------------------------------------------------------------------------------------------------------------------------------------------------------------------------------------------------------------------------------------------------------------------------------------------------------------------------------------------------------------------------------------------------------------------------------------------------------------------------------------------------------------------------------------------------------------------------------------------------------------------------------------------------------------------------------------------|
| 2.  | Organizing department/s                                                                                       | Department of Clinical Research& Incubation Center                                                                                                                                                                                                                                                                                                                                                                                                                                                                                                                                                                                                                                                                                                                                                                                                                                                     |
| 3.  | Name of the Head of department/<br>Event in-charge                                                            | Dr Janice Jaison Dr Darpan Maheshgauri                                                                                                                                                                                                                                                                                                                                                                                                                                                                                                                                                                                                                                                                                                                                                                                                                                                                 |
| 4.  | Date & Time                                                                                                   | 18 <sup>th</sup> Aug 2021, 2.15 to 3.45 pm                                                                                                                                                                                                                                                                                                                                                                                                                                                                                                                                                                                                                                                                                                                                                                                                                                                             |
| 5.  | Venue / Place                                                                                                 | Sushrut Hall, MIMER Medical College                                                                                                                                                                                                                                                                                                                                                                                                                                                                                                                                                                                                                                                                                                                                                                                                                                                                    |
| 6.  | E mail / Circular / Notification about the event (mentioning Date, time, venue, guest, speaker, faculty etc.) | Attached                                                                                                                                                                                                                                                                                                                                                                                                                                                                                                                                                                                                                                                                                                                                                                                                                                                                                               |
| 7.  | Pamphlet (if any)                                                                                             | Attached                                                                                                                                                                                                                                                                                                                                                                                                                                                                                                                                                                                                                                                                                                                                                                                                                                                                                               |
| 8.  | Total number of participants/beneficiaries                                                                    | 80                                                                                                                                                                                                                                                                                                                                                                                                                                                                                                                                                                                                                                                                                                                                                                                                                                                                                                     |
| 9.  | Attendance (if applicable)                                                                                    | Attached                                                                                                                                                                                                                                                                                                                                                                                                                                                                                                                                                                                                                                                                                                                                                                                                                                                                                               |
| 10. | Faculty / Medical team                                                                                        | Dr Digant Gupta                                                                                                                                                                                                                                                                                                                                                                                                                                                                                                                                                                                                                                                                                                                                                                                                                                                                                        |
| 11. | Coloured geo-tagged photos (2 to 4)                                                                           | Attached / Not attached                                                                                                                                                                                                                                                                                                                                                                                                                                                                                                                                                                                                                                                                                                                                                                                                                                                                                |
| 12. | Brief summary of the event in around 100 words (purpose, conduct, feedback, impact, suggestions)              | Objective of the activity:  An enrichment activity that aims to train the faculty and PG students on the basic elements of critically reviewing a research paper and on the effective conduct of Journal club. The faculty for this event is Dr Digant Gupta.  Outcome of the activity:  A Pre- workshop exercise was given to the participants. The Journal article given to the participants was critically reviewed and discussed by all. It was an interactive session with active participation of the faculty members and the PG students. It was decided that the template prepared and used to evaluate a research article be circulated among all the departments. This template needs to be displayed in the Seminar room/Library and for all journal club activities to be used so as to ensure that all points related to the Critical review of a research paper are evaluated in detail. |