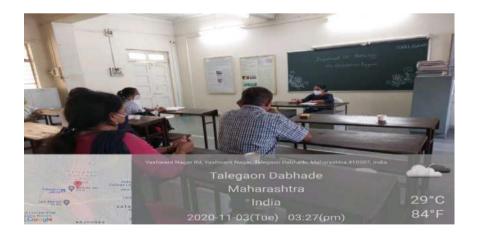

### **ACTIVITY REPORT**

| 1.  | Name of the activity                                                                                          | Workshop- Conduct of Journal Club                                                                                                                                                                                                                                                                                                                                                                                                                                                                                                                                                                                                                                                                                                                                                                                                                                                                      |
|-----|---------------------------------------------------------------------------------------------------------------|--------------------------------------------------------------------------------------------------------------------------------------------------------------------------------------------------------------------------------------------------------------------------------------------------------------------------------------------------------------------------------------------------------------------------------------------------------------------------------------------------------------------------------------------------------------------------------------------------------------------------------------------------------------------------------------------------------------------------------------------------------------------------------------------------------------------------------------------------------------------------------------------------------|
| 2.  | Organizing department/s                                                                                       | Department of Clinical Research& Incubation Center                                                                                                                                                                                                                                                                                                                                                                                                                                                                                                                                                                                                                                                                                                                                                                                                                                                     |
| 3.  | Name of the Head of department/<br>Event in-charge                                                            | Dr Janice Jaison Dr Darpan Maheshgauri                                                                                                                                                                                                                                                                                                                                                                                                                                                                                                                                                                                                                                                                                                                                                                                                                                                                 |
| 4.  | Date & Time                                                                                                   | 18 <sup>th</sup> Aug 2021, 2.15 to 3.45 pm                                                                                                                                                                                                                                                                                                                                                                                                                                                                                                                                                                                                                                                                                                                                                                                                                                                             |
| 5.  | Venue / Place                                                                                                 | Sushrut Hall, MIMER Medical College                                                                                                                                                                                                                                                                                                                                                                                                                                                                                                                                                                                                                                                                                                                                                                                                                                                                    |
| 6.  | E mail / Circular / Notification about the event (mentioning Date, time, venue, guest, speaker, faculty etc.) | Attached                                                                                                                                                                                                                                                                                                                                                                                                                                                                                                                                                                                                                                                                                                                                                                                                                                                                                               |
| 7.  | Pamphlet (if any)                                                                                             | Attached                                                                                                                                                                                                                                                                                                                                                                                                                                                                                                                                                                                                                                                                                                                                                                                                                                                                                               |
| 8.  | Total number of participants/beneficiaries                                                                    | 80                                                                                                                                                                                                                                                                                                                                                                                                                                                                                                                                                                                                                                                                                                                                                                                                                                                                                                     |
| 9.  | Attendance (if applicable)                                                                                    | Attached                                                                                                                                                                                                                                                                                                                                                                                                                                                                                                                                                                                                                                                                                                                                                                                                                                                                                               |
| 10. | Faculty / Medical team                                                                                        | Dr Digant Gupta                                                                                                                                                                                                                                                                                                                                                                                                                                                                                                                                                                                                                                                                                                                                                                                                                                                                                        |
| 11. | Coloured geo-tagged photos (2 to 4)                                                                           | Attached / Not attached                                                                                                                                                                                                                                                                                                                                                                                                                                                                                                                                                                                                                                                                                                                                                                                                                                                                                |
| 12. | Brief summary of the event in around 100 words (purpose, conduct, feedback, impact, suggestions)              | Objective of the activity:  An enrichment activity that aims to train the faculty and PG students on the basic elements of critically reviewing a research paper and on the effective conduct of Journal club. The faculty for this event is Dr Digant Gupta.  Outcome of the activity:  A Pre- workshop exercise was given to the participants. The Journal article given to the participants was critically reviewed and discussed by all. It was an interactive session with active participation of the faculty members and the PG students. It was decided that the template prepared and used to evaluate a research article be circulated among all the departments. This template needs to be displayed in the Seminar room/Library and for all journal club activities to be used so as to ensure that all points related to the Critical review of a research paper are evaluated in detail. |