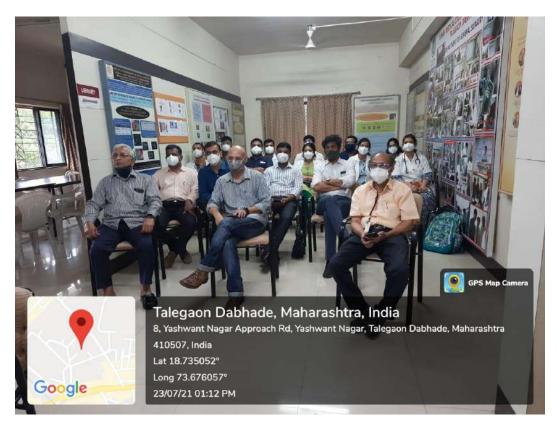

Dr. Sachin Naik

Organising Chairman HOD, Department of Surgery MIMER Medical College Talegaon D, Pune

Click here to join the program

PRE- CME WORKSHOP- HAEMORRHOIDS MASTER CLASS – 23/7/2021