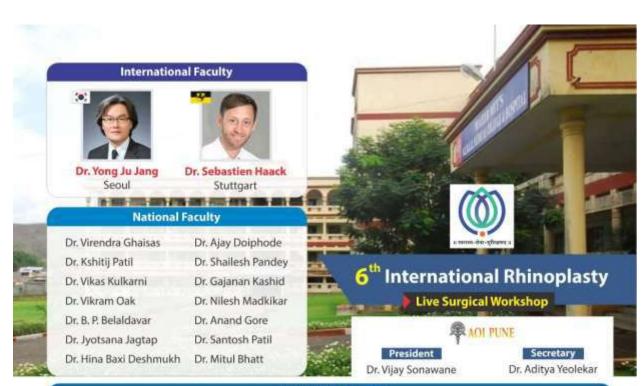

# MIMER Medical College & Dr BSTR Hospital

Talegaon Dabhade, Pune

**DEPARTMENT OF CLINICAL RESEARCH & INCUBATION CENTER** 

WORKSHOP

CONDUCT OF JOURNAL CLUB: A RESEARCH CRITIQUE

| Presented to |  |
|--------------|--|
|--------------|--|