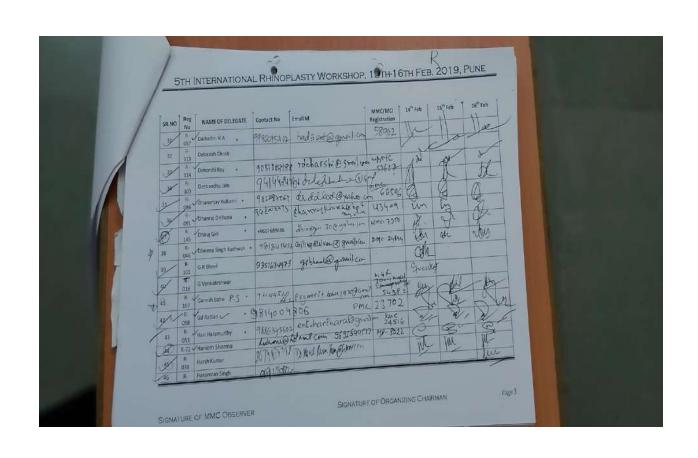

aizal@aims amrita edu | 2303               | 9 300 | 300                  | - PIM                |
| ×  | R-<br>003     | Bugaveeti Rah      | + Grec      | shma       |                            |                    |       |                      |                      |
| 10 |               | Bushan Kulkarr     |             |            | dibhooshunkulkarn.@        | gmar/ 2001-01-2    | 32 %  | 76                   | 34                   |
| 2  | R-            | C B Sinha          |             | 3431072512 |                            |                    | 0     | . ,                  |                      |
| 3  | R-            | Chinmay Sundar     | av •        | 9437307016 | entesr@qualle              | an 13470/or        | ne Oh | less                 | Ush                  |





| 1-  | 01    |          | 11200000                               |                  | PLASTY WORKSHOP                   |                       |         |           |              |   |
|-----|-------|----------|----------------------------------------|------------------|-----------------------------------|-----------------------|---------|-----------|--------------|---|
| 1   | 1-1   | 10       |                                        |                  |                                   | MMC/MC                | 14" Feb | 15" Feb   | 16" Feb      |   |
| SR. | NO F  | eg<br>Vo | NAME OF DELEGATE                       | Contact No       | Email ld                          | Registration          | 144     | available |              |   |
| 1,5 | 1     | H-       | Aanoranjan Kumar