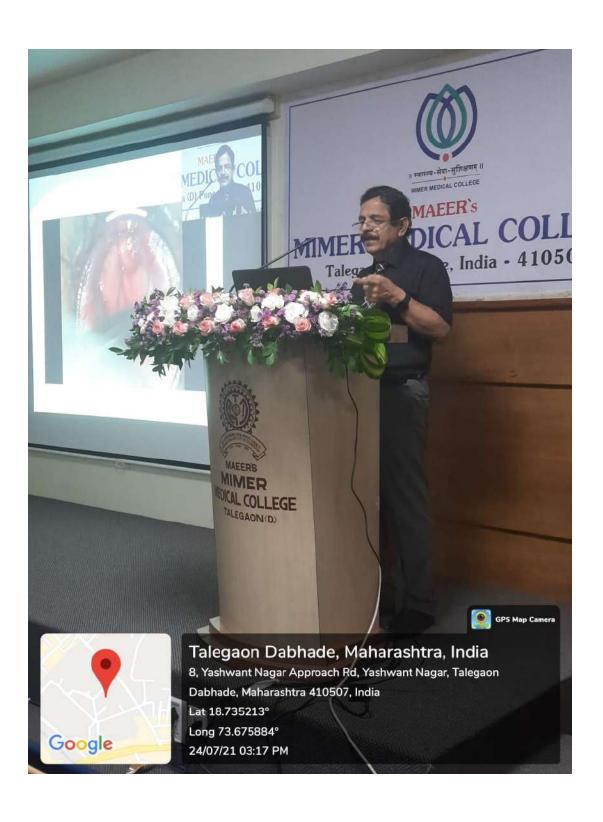

## Workshop on 'Conduct of Journal Club' on 18th August

78

A workshop has been organized to reorient the Faculty and PG students on the effective conduct of the research articles/papers.

Date: 18th August
Time: 2:15 - 3:45 pm
Venue: Sushrut Hall
Speaker: Dr.Digant Gupta

Date: 18<sup>th</sup> August 2021 (Wednesday)

Time : 2:15 to 3:45 PM

Venue : Sushrut Hall

Faculty: Dr. Digant Gupta, MBBS, MPH (USA)

- For faculty and PG students
- Hands-on activities
- e-certificates
- Limited participants