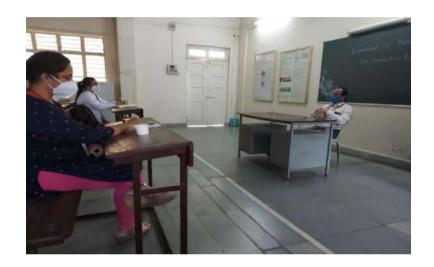

### **ACTIVITY REPORT**

| 1.  | Name of the activity                                                                                          | Workshop- Conduct of Journal Club                                                                                                                                                                                                                                                                                                                                                                                                                                                                                                                                                                                                                                                                                                                                                                                                                                                                      |
|-----|---------------------------------------------------------------------------------------------------------------|--------------------------------------------------------------------------------------------------------------------------------------------------------------------------------------------------------------------------------------------------------------------------------------------------------------------------------------------------------------------------------------------------------------------------------------------------------------------------------------------------------------------------------------------------------------------------------------------------------------------------------------------------------------------------------------------------------------------------------------------------------------------------------------------------------------------------------------------------------------------------------------------------------|
| 2.  | Organizing department/s                                                                                       | Department of Clinical Research& Incubation Center                                                                                                                                                                                                                                                                                                                                                                                                                                                                                                                                                                                                                                                                                                                                                                                                                                                     |
| 3.  | Name of the Head of department/<br>Event in-charge                                                            | Dr Janice Jaison Dr Darpan Maheshgauri                                                                                                                                                                                                                                                                                                                                                                                                                                                                                                                                                                                                                                                                                                                                                                                                                                                                 |
| 4.  | Date & Time                                                                                                   | 18 <sup>th</sup> Aug 2021, 2.15 to 3.45 pm                                                                                                                                                                                                                                                                                                                                                                                                                                                                                                                                                                                                                                                                                                                                                                                                                                                             |
| 5.  | Venue / Place                                                                                                 | Sushrut Hall, MIMER Medical College                                                                                                                                                                                                                                                                                                                                                                                                                                                                                                                                                                                                                                                                                                                                                                                                                                                                    |
| 6.  | E mail / Circular / Notification about the event (mentioning Date, time, venue, guest, speaker, faculty etc.) | Attached                                                                                                                                                                                                                                                                                                                                                                                                                                                                                                                                                                                                                                                                                                                                                                                                                                                                                               |
| 7.  | Pamphlet (if any)                                                                                             | Attached                                                                                                                                                                                                                                                                                                                                                                                                                                                                                                                                                                                                                                                                                                                                                                                                                                                                                               |
| 8.  | Total number of participants/beneficiaries                                                                    | 80                                                                                                                                                                                                                                                                                                                                                                                                                                                                                                                                                                                                                                                                                                                                                                                                                                                                                                     |
| 9.  | Attendance (if applicable)                                                                                    | Attached                                                                                                                                                                                                                                                                                                                                                                                                                                                                                                                                                                                                                                                                                                                                                                                                                                                                                               |
| 10. | Faculty / Medical team                                                                                        | Dr Digant Gupta                                                                                                                                                                                                                                                                                                                                                                                                                                                                                                                                                                                                                                                                                                                                                                                                                                                                                        |
| 11. | Coloured geo-tagged photos (2 to 4)                                                                           | Attached / Not attached                                                                                                                                                                                                                                                                                                                                                                                                                                                                                                                                                                                                                                                                                                                                                                                                                                                                                |
| 12. | Brief summary of the event in around 100 words (purpose, conduct, feedback, impact, suggestions)              | Objective of the activity:  An enrichment activity that aims to train the faculty and PG students on the basic elements of critically reviewing a research paper and on the effective conduct of Journal club. The faculty for this event is Dr Digant Gupta.  Outcome of the activity:  A Pre- workshop exercise was given to the participants. The Journal article given to the participants was critically reviewed and discussed by all. It was an interactive session with active participation of the faculty members and the PG students. It was decided that the template prepared and used to evaluate a research article be circulated among all the departments. This template needs to be displayed in the Seminar room/Library and for all journal club activities to be used so as to ensure that all points related to the Critical review of a research paper are evaluated in detail. |