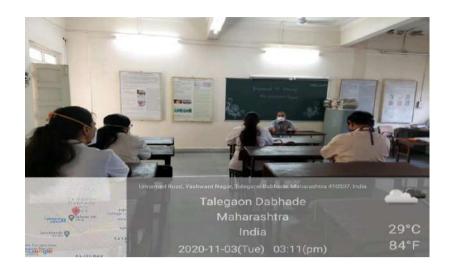

### **ACTIVITY REPORT**

| 1.  | Name of the activity                                                                                          | Workshop- Conduct of Journal Club                                                                                                                                                                                                                                                                                                                                                                                                                                                                                                                                                                                                                                                                                                                                                                                                                                                                      |
|-----|---------------------------------------------------------------------------------------------------------------|--------------------------------------------------------------------------------------------------------------------------------------------------------------------------------------------------------------------------------------------------------------------------------------------------------------------------------------------------------------------------------------------------------------------------------------------------------------------------------------------------------------------------------------------------------------------------------------------------------------------------------------------------------------------------------------------------------------------------------------------------------------------------------------------------------------------------------------------------------------------------------------------------------|
| 2.  | Organizing department/s                                                                                       | Department of Clinical Research& Incubation Center                                                                                                                                                                                                                                                                                                                                                                                                                                                                                                                                                                                                                                                                                                                                                                                                                                                     |
| 3.  | Name of the Head of department/<br>Event in-charge                                                            | Dr Janice Jaison Dr Darpan Maheshgauri                                                                                                                                                                                                                                                                                                                                                                                                                                                                                                                                                                                                                                                                                                                                                                                                                                                                 |
| 4.  | Date & Time                                                                                                   | 18 <sup>th</sup> Aug 2021, 2.15 to 3.45 pm                                                                                                                                                                                                                                                                                                                                                                                                                                                                                                                                                                                                                                                                                                                                                                                                                                                             |
| 5.  | Venue / Place                                                                                                 | Sushrut Hall, MIMER Medical College                                                                                                                                                                                                                                                                                                                                                                                                                                                                                                                                                                                                                                                                                                                                                                                                                                                                    |
| 6.  | E mail / Circular / Notification about the event (mentioning Date, time, venue, guest, speaker, faculty etc.) | Attached                                                                                                                                                                                                                                                                                                                                                                                                                                                                                                                                                                                                                                                                                                                                                                                                                                                                                               |
| 7.  | Pamphlet (if any)                                                                                             | Attached                                                                                                                                                                                                                                                                                                                                                                                                                                                                                                                                                                                                                                                                                                                                                                                                                                                                                               |
| 8.  | Total number of participants/beneficiaries                                                                    | 80                                                                                                                                                                                                                                                                                                                                                                                                                                                                                                                                                                                                                                                                                                                                                                                                                                                                                                     |
| 9.  | Attendance (if applicable)                                                                                    | Attached                                                                                                                                                                                                                                                                                                                                                                                                                                                                                                                                                                                                                                                                                                                                                                                                                                                                                               |
| 10. | Faculty / Medical team                                                                                        | Dr Digant Gupta                                                                                                                                                                                                                                                                                                                                                                                                                                                                                                                                                                                                                                                                                                                                                                                                                                                                                        |
| 11. | Coloured geo-tagged photos (2 to 4)                                                                           | Attached / Not attached                                                                                                                                                                                                                                                                                                                                                                                                                                                                                                                                                                                                                                                                                                                                                                                                                                                                                |
| 12. | Brief summary of the event in around 100 words (purpose, conduct, feedback, impact, suggestions)              | Objective of the activity:  An enrichment activity that aims to train the faculty and PG students on the basic elements of critically reviewing a research paper and on the effective conduct of Journal club. The faculty for this event is Dr Digant Gupta.  Outcome of the activity:  A Pre- workshop exercise was given to the participants. The Journal article given to the participants was critically reviewed and discussed by all. It was an interactive session with active participation of the faculty members and the PG students. It was decided that the template prepared and used to evaluate a research article be circulated among all the departments. This template needs to be displayed in the Seminar room/Library and for all journal club activities to be used so as to ensure that all points related to the Critical review of a research paper are evaluated in detail. |