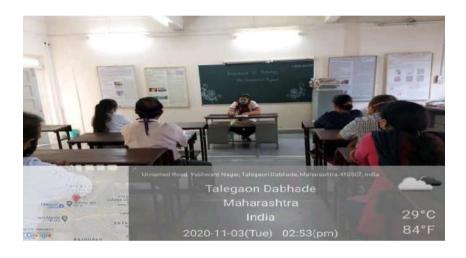

### **ACTIVITY REPORT**

| 1.  | Name of the activity                                                                                          | Workshop- Conduct of Journal Club                                                                                                                                                                                                                                                                                                                                                                                                                                                                                                                                                                                                                                                                                                                                                                                                                                                                      |
|-----|---------------------------------------------------------------------------------------------------------------|--------------------------------------------------------------------------------------------------------------------------------------------------------------------------------------------------------------------------------------------------------------------------------------------------------------------------------------------------------------------------------------------------------------------------------------------------------------------------------------------------------------------------------------------------------------------------------------------------------------------------------------------------------------------------------------------------------------------------------------------------------------------------------------------------------------------------------------------------------------------------------------------------------|
| 2.  | Organizing department/s                                                                                       | Department of Clinical Research& Incubation Center                                                                                                                                                                                                                                                                                                                                                                                                                                                                                                                                                                                                                                                                                                                                                                                                                                                     |
| 3.  | Name of the Head of department/<br>Event in-charge                                                            | Dr Janice Jaison Dr Darpan Maheshgauri                                                                                                                                                                                                                                                                                                                                                                                                                                                                                                                                                                                                                                                                                                                                                                                                                                                                 |
| 4.  | Date & Time                                                                                                   | 18 <sup>th</sup> Aug 2021, 2.15 to 3.45 pm                                                                                                                                                                                                                                                                                                                                                                                                                                                                                                                                                                                                                                                                                                                                                                                                                                                             |
| 5.  | Venue / Place                                                                                                 | Sushrut Hall, MIMER Medical College                                                                                                                                                                                                                                                                                                                                                                                                                                                                                                                                                                                                                                                                                                                                                                                                                                                                    |
| 6.  | E mail / Circular / Notification about the event (mentioning Date, time, venue, guest, speaker, faculty etc.) | Attached                                                                                                                                                                                                                                                                                                                                                                                                                                                                                                                                                                                                                                                                                                                                                                                                                                                                                               |
| 7.  | Pamphlet (if any)                                                                                             | Attached                                                                                                                                                                                                                                                                                                                                                                                                                                                                                                                                                                                                                                                                                                                                                                                                                                                                                               |
| 8.  | Total number of participants/beneficiaries                                                                    | 80                                                                                                                                                                                                                                                                                                                                                                                                                                                                                                                                                                                                                                                                                                                                                                                                                                                                                                     |
| 9.  | Attendance (if applicable)                                                                                    | Attached                                                                                                                                                                                                                                                                                                                                                                                                                                                                                                                                                                                                                                                                                                                                                                                                                                                                                               |
| 10. | Faculty / Medical team                                                                                        | Dr Digant Gupta                                                                                                                                                                                                                                                                                                                                                                                                                                                                                                                                                                                                                                                                                                                                                                                                                                                                                        |
| 11. | Coloured geo-tagged photos (2 to 4)                                                                           | Attached / Not attached                                                                                                                                                                                                                                                                                                                                                                                                                                                                                                                                                                                                                                                                                                                                                                                                                                                                                |
| 12. | Brief summary of the event in around 100 words (purpose, conduct, feedback, impact, suggestions)              | Objective of the activity:  An enrichment activity that aims to train the faculty and PG students on the basic elements of critically reviewing a research paper and on the effective conduct of Journal club. The faculty for this event is Dr Digant Gupta.  Outcome of the activity:  A Pre- workshop exercise was given to the participants. The Journal article given to the participants was critically reviewed and discussed by all. It was an interactive session with active participation of the faculty members and the PG students. It was decided that the template prepared and used to evaluate a research article be circulated among all the departments. This template needs to be displayed in the Seminar room/Library and for all journal club activities to be used so as to ensure that all points related to the Critical review of a research paper are evaluated in detail. |