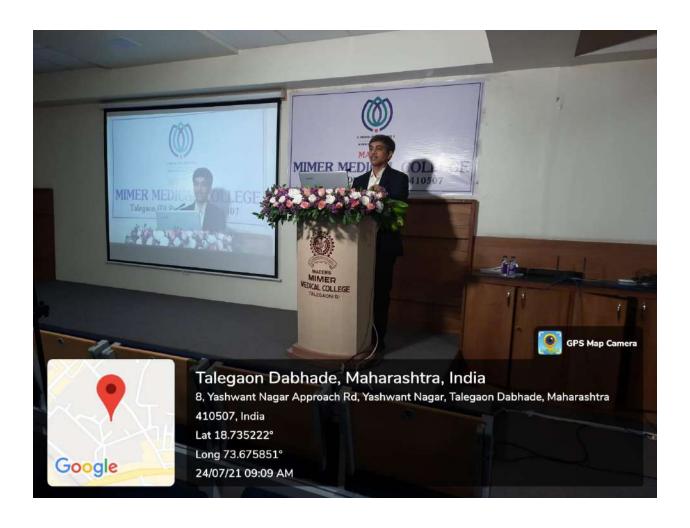

## Workshop on 'Conduct of Journal Club' on 18th August

78

A workshop has been organized to reorient the Faculty and PG students on the effective conduct of the research articles/papers.

Date: 18th August
Time: 2:15 - 3:45 pm
Venue: Sushrut Hall
Speaker: Dr.Digant Gupta

Date: 18<sup>th</sup> August 2021 (Wednesday)

Time : 2:15 to 3:45 PM

Venue : Sushrut Hall

Faculty: Dr. Digant Gupta, MBBS, MPH (USA)

- For faculty and PG students
- Hands-on activities
- e-certificates
- Limited participants