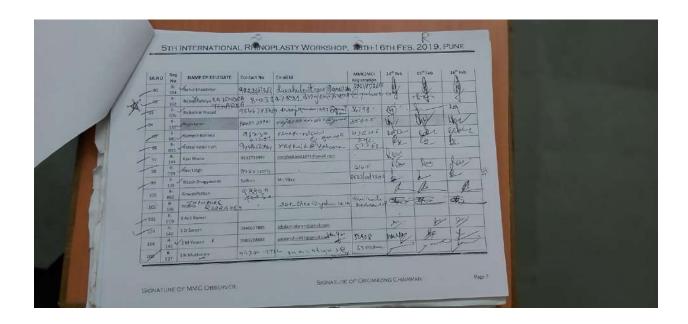

# MIMER Medical College & Dr BSTR Hospital

Talegaon Dabhade, Pune

**DEPARTMENT OF CLINICAL RESEARCH & INCUBATION CENTER** 

WORKSHOP

CONDUCT OF JOURNAL CLUB: A RESEARCH CRITIQUE

| Presented to |  |
|--------------|--|
|--------------|--|