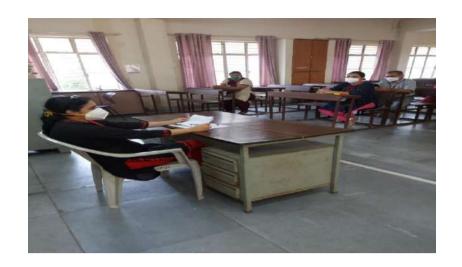

### **ACTIVITY REPORT**

| 1.  | Name of the activity                                                                                          | Workshop- Conduct of Journal Club                                                                                                                                                                                                                                                                                                                                                                                                                                                                                                                                                                                                                                                                                                                                                                                                                                                                      |
|-----|---------------------------------------------------------------------------------------------------------------|--------------------------------------------------------------------------------------------------------------------------------------------------------------------------------------------------------------------------------------------------------------------------------------------------------------------------------------------------------------------------------------------------------------------------------------------------------------------------------------------------------------------------------------------------------------------------------------------------------------------------------------------------------------------------------------------------------------------------------------------------------------------------------------------------------------------------------------------------------------------------------------------------------|
| 2.  | Organizing department/s                                                                                       | Department of Clinical Research& Incubation Center                                                                                                                                                                                                                                                                                                                                                                                                                                                                                                                                                                                                                                                                                                                                                                                                                                                     |
| 3.  | Name of the Head of department/<br>Event in-charge                                                            | Dr Janice Jaison Dr Darpan Maheshgauri                                                                                                                                                                                                                                                                                                                                                                                                                                                                                                                                                                                                                                                                                                                                                                                                                                                                 |
| 4.  | Date & Time                                                                                                   | 18 <sup>th</sup> Aug 2021, 2.15 to 3.45 pm                                                                                                                                                                                                                                                                                                                                                                                                                                                                                                                                                                                                                                                                                                                                                                                                                                                             |
| 5.  | Venue / Place                                                                                                 | Sushrut Hall, MIMER Medical College                                                                                                                                                                                                                                                                                                                                                                                                                                                                                                                                                                                                                                                                                                                                                                                                                                                                    |
| 6.  | E mail / Circular / Notification about the event (mentioning Date, time, venue, guest, speaker, faculty etc.) | Attached                                                                                                                                                                                                                                                                                                                                                                                                                                                                                                                                                                                                                                                                                                                                                                                                                                                                                               |
| 7.  | Pamphlet (if any)                                                                                             | Attached                                                                                                                                                                                                                                                                                                                                                                                                                                                                                                                                                                                                                                                                                                                                                                                                                                                                                               |
| 8.  | Total number of participants/beneficiaries                                                                    | 80                                                                                                                                                                                                                                                                                                                                                                                                                                                                                                                                                                                                                                                                                                                                                                                                                                                                                                     |
| 9.  | Attendance (if applicable)                                                                                    | Attached                                                                                                                                                                                                                                                                                                                                                                                                                                                                                                                                                                                                                                                                                                                                                                                                                                                                                               |
| 10. | Faculty / Medical team                                                                                        | Dr Digant Gupta                                                                                                                                                                                                                                                                                                                                                                                                                                                                                                                                                                                                                                                                                                                                                                                                                                                                                        |
| 11. | Coloured geo-tagged photos (2 to 4)                                                                           | Attached / Not attached                                                                                                                                                                                                                                                                                                                                                                                                                                                                                                                                                                                                                                                                                                                                                                                                                                                                                |
| 12. | Brief summary of the event in around 100 words (purpose, conduct, feedback, impact, suggestions)              | Objective of the activity:  An enrichment activity that aims to train the faculty and PG students on the basic elements of critically reviewing a research paper and on the effective conduct of Journal club. The faculty for this event is Dr Digant Gupta.  Outcome of the activity:  A Pre- workshop exercise was given to the participants. The Journal article given to the participants was critically reviewed and discussed by all. It was an interactive session with active participation of the faculty members and the PG students. It was decided that the template prepared and used to evaluate a research article be circulated among all the departments. This template needs to be displayed in the Seminar room/Library and for all journal club activities to be used so as to ensure that all points related to the Critical review of a research paper are evaluated in detail. |