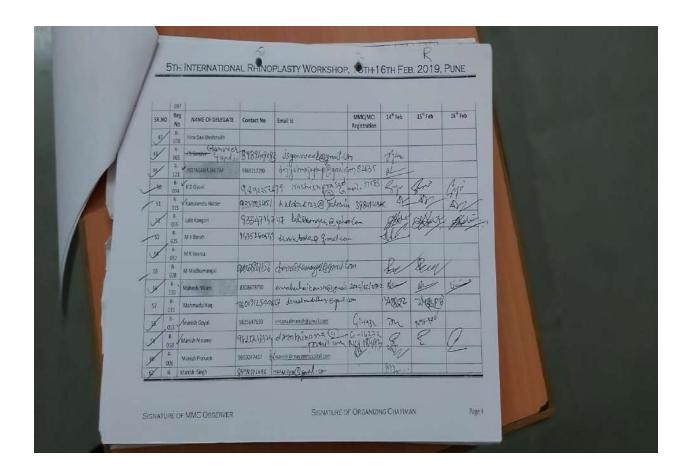

# MIMER Medical College & Dr BSTR Hospital

Talegaon Dabhade, Pune

**DEPARTMENT OF CLINICAL RESEARCH & INCUBATION CENTER** 

WORKSHOP

CONDUCT OF JOURNAL CLUB: A RESEARCH CRITIQUE

| Presented to |  |
|--------------|--|
|--------------|--|