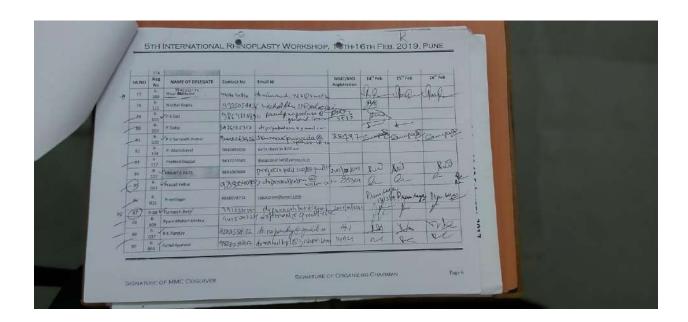

# MIMER Medical College & Dr BSTR Hospital

Talegaon Dabhade, Pune

**DEPARTMENT OF CLINICAL RESEARCH & INCUBATION CENTER** 

WORKSHOP

CONDUCT OF JOURNAL CLUB: A RESEARCH CRITIQUE

| Presented to |  |
|--------------|--|
|--------------|--|